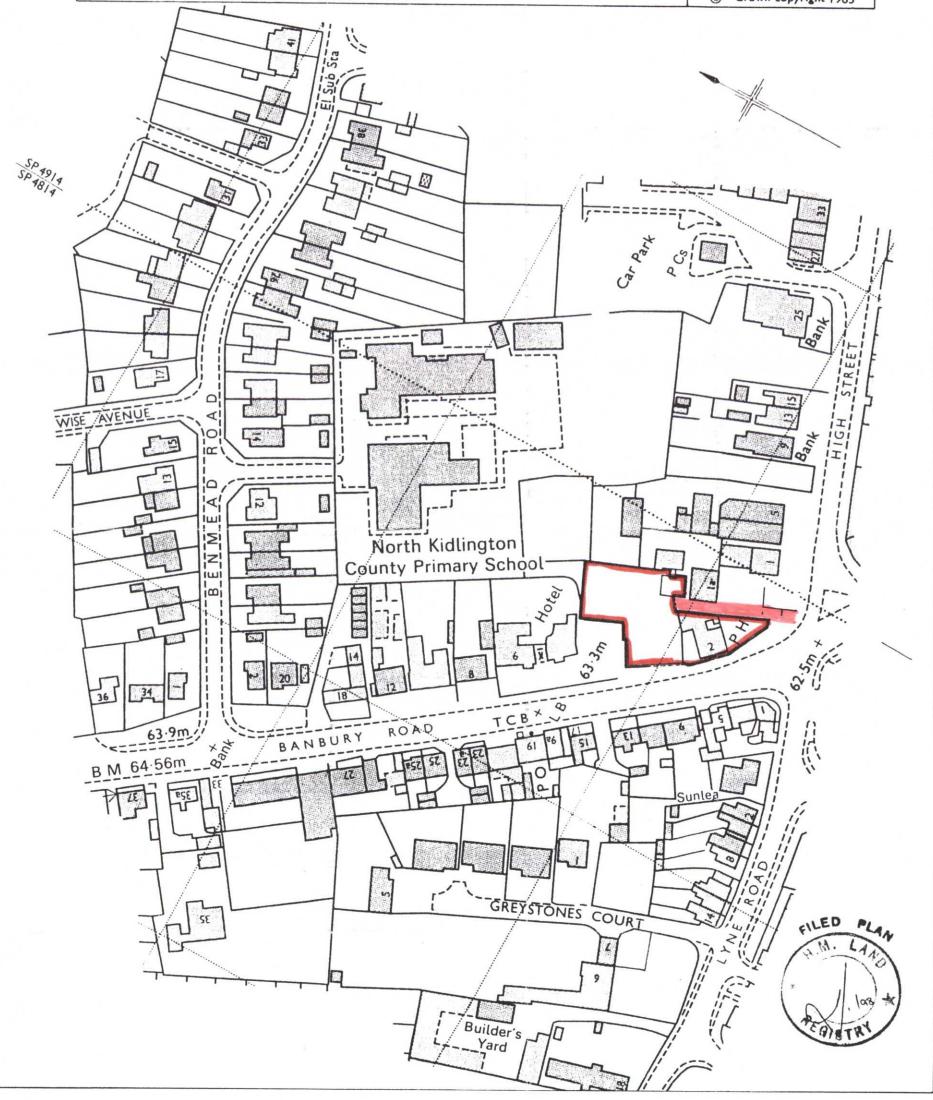

## TITLE NUMBER H.M. LAND REGISTRY ON 193634 ORDNANCE SURVEY Scale SP 4814 SECTION O PLAN REFERENCE 1/1250 Enlarged from 1/2500 **OXFORDSHIRE** COUNTY DISTRICT CHERWELL © Crown copyright 1985

This office copy shows the state of the title plan on 14 August 2001 at 8:07:17. It may be subject to minor distortions in scale. Under s.113 of the Land Registration Act 1925, this copy is admissable in evidence to the same extent as the original. Issued on 24 August 2001.

This title is dealt with by the Gloucester District Land Registry.

© Crown copyright. Produced by HMLR. Further reproduction in whole or part is prohibited without the prior written permission of Ordnance Survey. Licence Number GD272728.